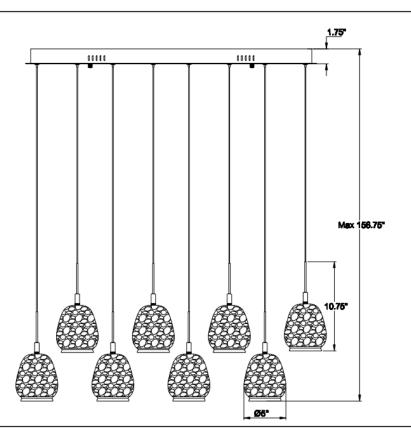

## **Specifications:**

Model#:12140-030 Finish: Antique Brass Glass/Shade:D5" x H5.75"

Material: Steel+Aluminum+Natural Alabaster

Dimension: L35.5" x W9" x H10.75"

Lamping: Integrated LED

Wattage: 8 x 10W Voltage:120V

Color Temperature: 3000K

CRI:90

Delivered Lumen:3200lm

Dimmable:Yes Max. Height:154.5"

Canopy Dimension:L35.5" x W9" x H1.75"

Product Weight:35.58 lbs.

Fixtures weighing 35 lbs. or more must be supported and installed independently of the ceiling outlet (junction) box and require additional support in the ceiling where the fixture is being installed