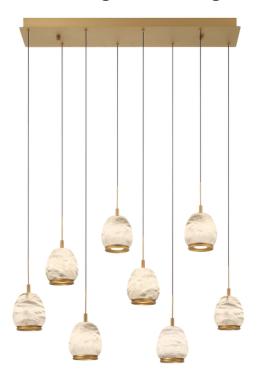

## Lucidata, 8 Light Rectangular LED Chandelier, Painted Antique Brass

## **Specifications:**

Model#:12140-030 Finish: Antique Brass Glass/Shade:D5" x H5.75"

Material: Steel+Aluminum+Natural Alabaster

Dimension: L35.5" x W9" x H10.75"

Lamping: Integrated LED

Wattage: 8 x 10W Voltage:120V

Color Temperature: 3000K

CRI:90

Delivered Lumen:3200lm

Dimmable:Yes Max. Height:154.5"

Canopy Dimension:L35.5" x W9" x H1.75"

Product Weight:35.58 lbs.

Fixtures weighing 35 lbs. or more must be supported and installed independently of the ceiling outlet (junction) box and require additional support in the ceiling where the fixture is being installed